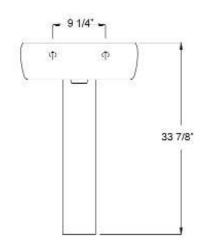

# METROPOLITAN 520 PEDESTAL LAVATORY

Cat. No. 3-94X

W: 20-3/4" D: 16-3/8" H: 33-7/8"

#### **Column Dimensions**

Bottom: 6"W x 8"D X 28" H

Top: 5-3/4"W x 7-7/8"D X 28"H