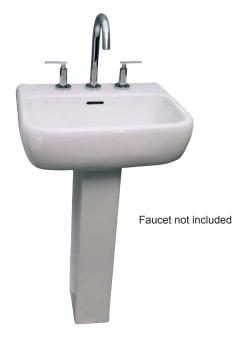

# METROPOLITAN 520 PEDESTAL LAVATORY

Cat. No. 3-94X

W: 20-3/4" D: 16-3/8" H: 33-7/8"

## Features:

- ► Made of Vitreous China
- ► Available for 1 hole, 4" CC or 8" Widespread
- ► Pre-drilled overflow slot
- ► Mounting Hardware Included
- ► For ease installation order **Hangers** (pair) or **Bracket** (one)