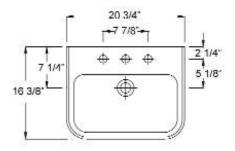

### **Interior Dimensions:**

Basin Interior: 18-1/4"W X 10-1/2"D

Basin Depth: 5-1/4"
Water depth to overflow: 4"
Mount bolts height: 32"
Mount holes cc: 9-1/4"
Faucet and spout holes: 1-3/8"
Back of sink to center of drain: 7-1/4"
Back of basin to center of faucet: 2-1/4"